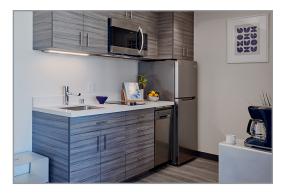

## Interiors

This 7 story project, includes 68 units comprising studios, 2, 3, and 4-bedroom

units. It will include two roof decks and a ground floor café.

- 9 ft ceilings and extra-large windows
- Furnished bedrooms and living areas

- ENERGY STAR appliances
- Engineering soundproofing