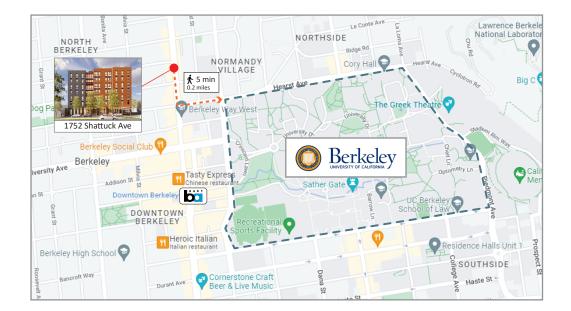

### The neighborhood:

Andronico's Safeway CVS Walgreens Trader Joe's Sweet Greens Corso Blue Bottle Cafe

Berkeley Social Club Triple Rock Brewing Agradolce Osteria

# **CITY**SPACE<sup>®</sup> 1752 SHATTUCK

UDesserts

Chez Panisse

Gregoire

Comal

César

1752 Shattuck Ave 🔹 Berkeley

corigin.com