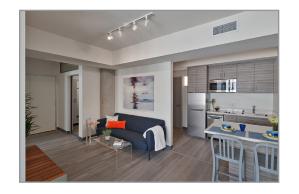

## Interiors

This 7 story project, includes 68 units comprising studios, 2, 3, and 4-bedroom

units. It will include two roof decks and a ground floor café.

- 9 ft ceilings and extra-large windows
- Furnished bedrooms and living areas