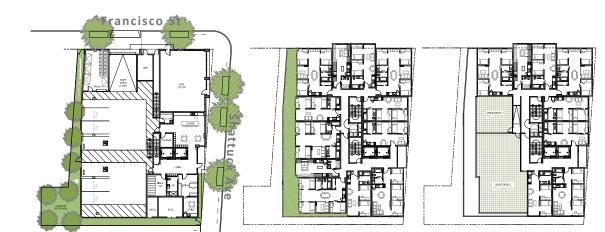

## Interiors

This 7 story project, includes 68 units comprising studios, 2, 3, and 4-bedroom

units. It will include two roof decks and a ground floor café.

- 9 ft ceilings and extra-large windows
- Furnished bedrooms and living areas