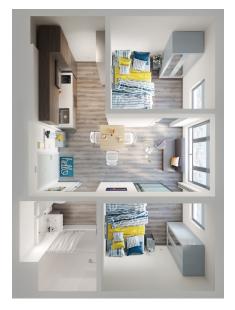

## Floor Plan

The **Duo** has 2 bedrooms, a living room, a full kitchen and a bathroom; the **Suite** has 4 bedrooms, a dining/living room, a full kitchen, and one and a half bathrooms.

**CITYSPACE® Suite** 