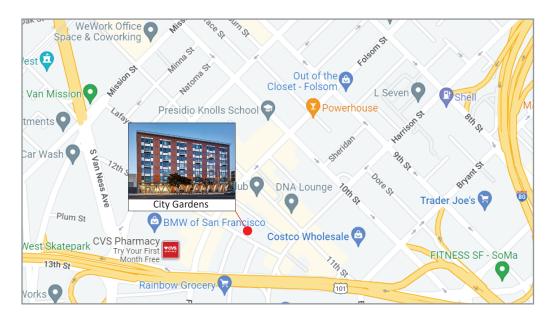

## The neighborhood:

Costco SoMa West Skatepark Foods Co Fitness SF CVS Office Max Target Best Buy Rainbow Grocery Sports Basement SoMa StrEat Food Park Cycle Gear Trader Joe's Bed Bath & Beyond Powerhouse Eagle Plaza

Bar Agricole Sextant Coffee Manor's Thai Cuisine Sightglass Coffee Tartine Manufacturing Zero Zero Bellota Zuni Cafe

cturing Cat Club DNA Lounge 1015 Folsom Audio Nightclub

The Willows

**Basil Canteen** 

Bergerac

Oasis SF