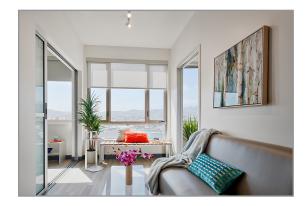

## Floor Plan

The **Duo** has 2 bedrooms, a living room, a full kitchen and a bathroom; the **Suite** has 4 bedrooms, a dining/living room, a full kitchen, and one and a half bathrooms.

**CITYSPACE® Suite** 

- Stainless steel appliances
- Custom closet system
- Bay window and window seats
- Convection microwave oven
- Individually-controlled heat/ventilation
- 1G Internet

## **Interiors**

- Single, private, furnished bedrooms
- 9 ft ceilings

- Extra-large, operable windows
- Engineered soundproofing