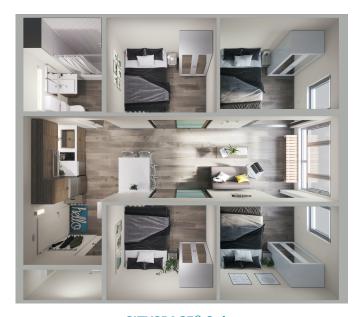

## Floor Plan

The **Duo** has 2 bedrooms, a living room, a full kitchen and a bathroom; the **Suite** has 4 bedrooms, a dining/living room, a full kitchen, and one and a half bathrooms.

**CITYSPACE® Suite** 