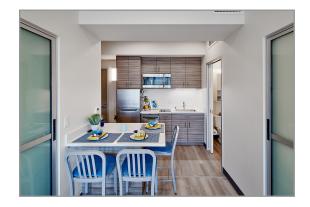

## Floor Plan

The **Duo** has 2 bedrooms, a living room, a full kitchen and a bathroom; the **Suite** has 4 bedrooms, a dining/living room, a full kitchen, and one and a half bathrooms.

**CITYSPACE® Suite** 

- Stainless steel appliances
- Custom closet system
- Bay window and window seats
- Convection microwave oven
- Individually-controlled heat/ventilation
- 1G Internet