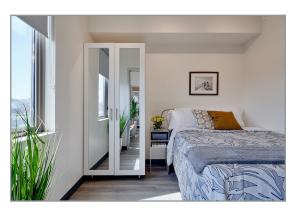

## Floor Plan

The **Duo** has 2 bedrooms, a living room, a full kitchen and a bathroom; the **Suite** has 4 bedrooms, a dining/living room, a full kitchen, and one and a half bathrooms.

**CITYSPACE® Suite** 

- Stainless steel appliances
- Custom closet system
- Bay window and window seats
- Convection microwave oven
- Individually-controlled heat/ventilation
- 1G Internet

## **Interiors**

- Single, private, furnished bedrooms
- 9 ft ceilings

- Extra-large, operable windows
- Engineered soundproofing