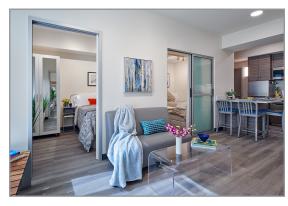

## Floor Plan

The **Duo** has 2 bedrooms, a living room, a full kitchen and a bathroom; the **Suite** has 4 bedrooms, a dining/living room, a full kitchen, and one and a half bathrooms.

**CITYSPACE® Suite** 

## **Interiors**

- Single, private, furnished bedrooms
- 9 ft ceilings

- Extra-large, operable windows
- Engineered soundproofing