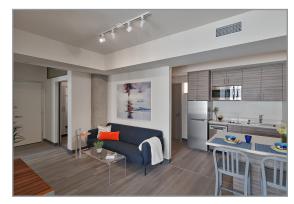

## Floor Plan

The **Duo** has 2 bedrooms, a living room, a full kitchen and a bathroom; the **Suite** has 4 bedrooms, a dining/living room, a full kitchen, and one and a half bathrooms.

**CITYSPACE® Suite** 

- Stainless steel appliances
- Custom closet system
- Bay window and window seats
- Convection microwave oven
- Individually-controlled heat/ventilation
- 1G Internet

## **Interiors**

- Single, private, furnished bedrooms
- 9 ft ceilings

- Extra-large, operable windows
- Engineered soundproofing