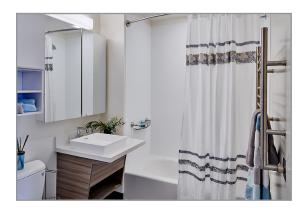

- Stainless steel appliances
- Custom closet system
- Bay window and window seats
- Convection microwave oven
- Individually-controlled heat/ventilation
- 1G Internet

## **Interiors**

- Single, private, furnished bedrooms
- 9 ft ceilings

- Extra-large, operable windows
- Engineered soundproofing