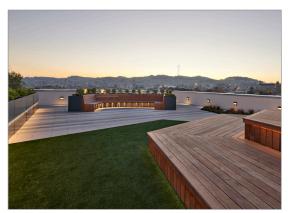

## Site

This 17-story project, includes 227 furnished units with studios, 2, 3, and 4-bedroom units.

- Historic Art Deco Lobby
- Café and co-working space
- Secure bike storage
- Rooftop garden

- Private single bedrooms
- 9 ft ceilings
- Engineered soundproofing
- Laundry rooms on every floor