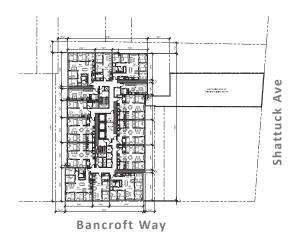

## Site

This 17-story project, includes 227 furnished units with studios, 2, 3, and 4-bedroom units.

- Historic Art Deco Lobby
- Café and co-working space
- Secure bike storage
- Rooftop garden

- Private single bedrooms
- 9 ft ceilings
- Engineered soundproofing
- Laundry rooms on every floor

Bancroft Way