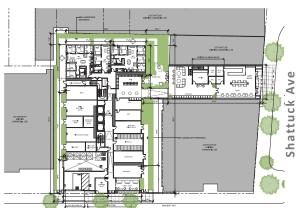

## Site

This 17-story project, includes 227 furnished units with studios, 2, 3, and 4-bedroom units.

- Historic Art Deco Lobby
- Café and co-working space
- Secure bike storage
- Rooftop garden

- Private single bedrooms
- 9 ft ceilings
- Engineered soundproofing
- Laundry rooms on every floor