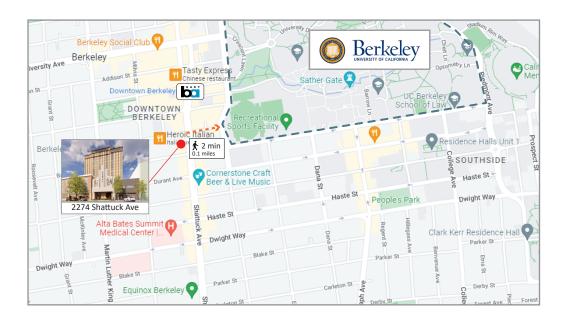

# CITYSPACE® 2274 SHATTUCK

## Site

This 17-story project, includes 227 furnished units with studios, 2, 3, and 4-bedroom units.

- Historic Art Deco Lobby
- Café and co-working space
- Secure bike storage
- Rooftop garden

- Private single bedrooms
- 9 ft ceilings
- Engineered soundproofing
- Laundry rooms on every floor