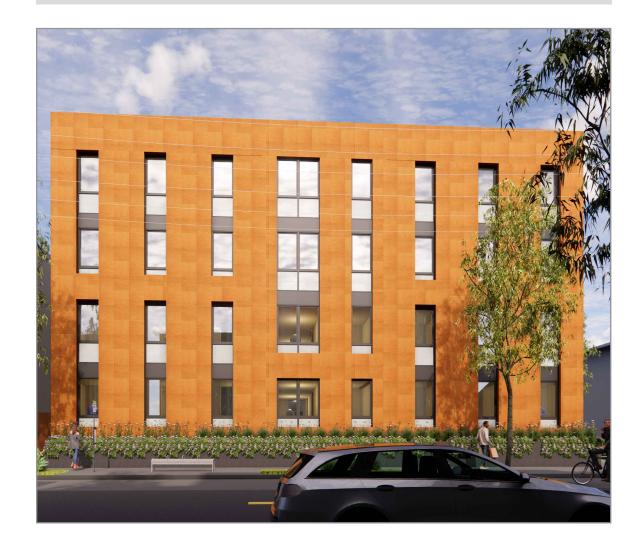

## Interiors

This 4-story project has 11 furnished units with 3, 4, and 5-bedroom apartments. It includes 16 secure bike parking spaces and an on-site laundry room.

- 9 ft ceilings and extra-large windows
- ENERGY STAR appliances Engineering soundproofing