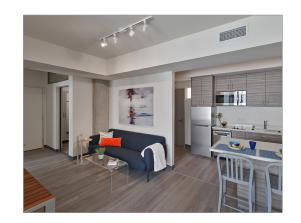

## Interiors

This 4-story project has 11 furnished units with 3, 4, and 5-bedroom apartments. It includes 16 secure bike parking spaces and an on-site laundry room.

- 9 ft ceilings and extra-large windows
- ENERGY STAR appliances Engineering soundproofing