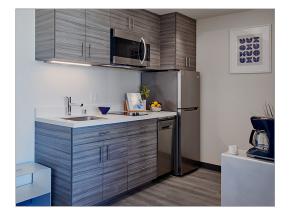

## Interiors

This 4-story project has 11 furnished units with 3, 4, and 5-bedroom apartments. It includes 16 secure bike parking spaces and an on-site laundry room.

- 9 ft ceilings and extra-large windows
- ENERGY STAR appliances Engineering soundproofing