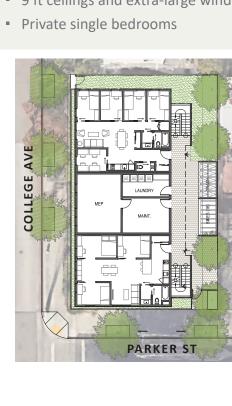

## Interiors

This 4-story project has 11 furnished units with 3, 4, and 5-bedroom apartments. It includes 16 secure bike parking spaces and an on-site laundry room.

- 9 ft ceilings and extra-large windows
- ENERGY STAR appliances Engineering soundproofing