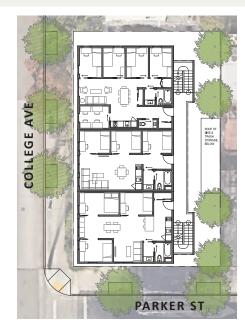

## Interiors

This 4-story project has 11 furnished units with 3, 4, and 5-bedroom apartments. It includes 16 secure bike parking spaces and an on-site laundry room.

- 9 ft ceilings and extra-large windows
- ENERGY STAR appliances Engineering soundproofing