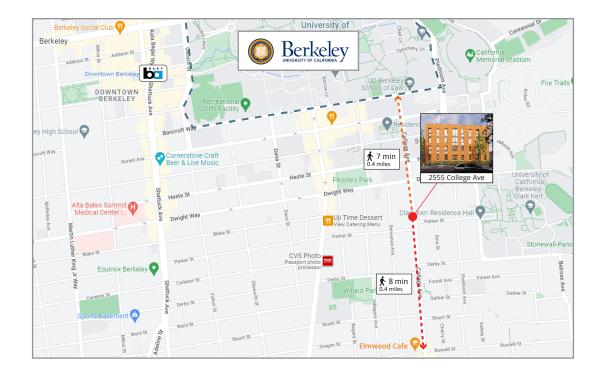

## The neighborhood:

Derby Food Center CVS Pharmacy Walgreens 7-Eleven Whole Foods Carbon Health Berkeley Bowl Market

**GREEN FEATURES** 

LED lightingCar-free

Energy recovery ventilation

Water-conserving plumbing fixtures

Amoeba Music Moe's Books Sports Basement Games of Berkeley UC Berkeley-RSF Equinox Orangetheory Fitness Café Strada Freehouse Berkeley Thai House Baker & Commons Artichoke Basille's Pizza Kip's Bar Shen Hua



Café Milano

Kuboba Spot

Bongo Burger

Peets Coffee & Tea

Henry's Restaurant

Pho K&K

Raleigh's

Walker's Paradise Daily errands do not require a car.











2555 College Ave Berkeley

## Interiors















This 4-story project has 11 furnished units with 3, 4, and 5-bedroom apartments. It includes 16 secure bike parking spaces and an on-site la