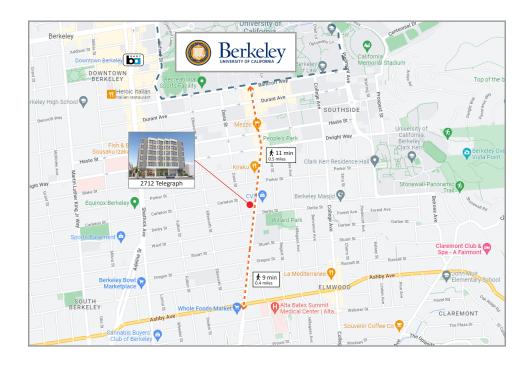

### The neighborhood:

Whole Foods CVS Berkeley Bowl Market Walgreens Trader Joe's 7-Eleven Carbon Health Alta Bates Hospital UC Berkeley RSF Equinox Orangetheory Fitness Sports Basement Le Bateau Ivre Kuboba Spot Pho K&K Peets Coffee & Tea Bongo Burger Kiraku Henry's Mudrakers Cafe Royal Rangoon Baker and Common Shen Hua La Mediterranee

# CITYSPACE® 2712 TELEGRAPH

## Site

This 6-story project, includes 40 units with 2, 4, and 5-bedroom units.

- Furnished bedrooms
- Laundry rooms on every floor
- Secure bike storage
- Rooftop deck

- 9 ft ceilings
- Extra-large, operable windows
- Engineered soundproofing
- Energy Star appliances