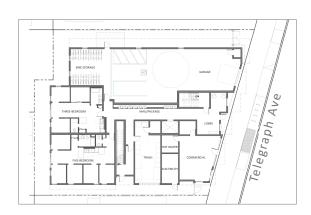

## Site

This 6-story project, includes 40 units with 2, 4, and 5-bedroom units.

- Furnished bedrooms
- Laundry rooms on every floor
- Secure bike storage
- Rooftop deck

- 9 ft ceilings
- Extra-large, operable windows
- Engineered soundproofing
- Energy Star appliances