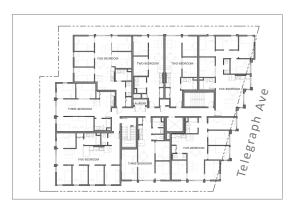

## Site

This 6-story project, includes 40 units with 2, 4, and 5-bedroom units.

- Furnished bedrooms
- Laundry rooms on every floor
- Secure bike storage
- Rooftop deck

- 9 ft ceilings
- Extra-large, operable windows
- Engineered soundproofing
- Energy Star appliances