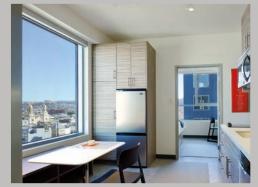

## **Floor Plans**

The *Studio* comes equipped with two twin beds. The *Suite* has three bedrooms.

Both have a full bathroom, kitchen, and built-in seating with a table.

3 Bedroom Suite

## Dwellings include:

- Flat screen TV
- Elfa shelving and closet system
- 9' ceiling and operable windows
- Stainless steel appliances
- Bay window and window seats

- Convection microwave oven
- Engineered soundproofing
- Extra-deep soaking bath tub
- Individually-controlled heat & ventilation
- 200 mbs Internet

Studio, Kitchen and Living Area

3 Bedroom Suite, Kitchen and Living Area