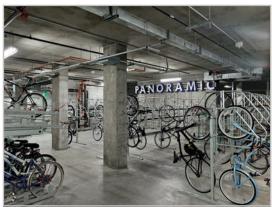

# **Areas for Work and Play**

**Entrance Foyer, with Heated Bench & Transit Screen** 

Lobby, Fireplace, & Lounge

Reading Room

**Bike Room** 

# **Features**

- State-of-the-art seismic and fire safety
- Roof deck
- Multiple social areas
- Bike storage and repair station
- 24/7 Secure entry and elevator access

**Roof Deck with Heated Seating** 