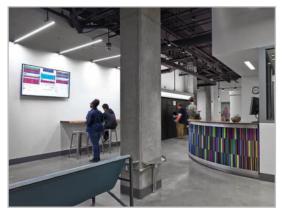

# **Areas for Work and Play**

**Entrance Foyer, with Heated Bench & Transit Screen** 

Lobby, Fireplace, & Lounge

Reading Room

**Bike Room** 