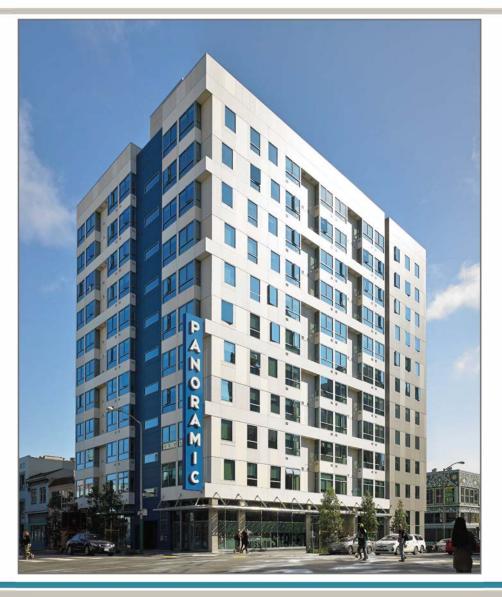

n Twitter),
  Harvest Urban Market, Westfield Center,
  Whole Foods, Fox Plaza Shopping Center,
  Market Square, Farmer's Market, Starco Mart,
  Gourmet Food Trucks at UN Plaza
- Restaurants & Cafes: Sightglass Coffee, AQ Restaurant, Radius, Tryptech, Raven, Kama Sushi, Market St. Grill, Ma'velous, Starbucks, Café Mine, Rocco's Café, Bossa Nova, Trinity Café, SideBar Wine Tavern, Cellarmaker Brewing Company
- Of Note: Warfield Theater, Orpheum Theater, SF Public Library, Zeum Museum, Moscone Center, SF Federal Building, Davies Symphony Hall, Civic Center Plaza, Yerba Buena Gardens, Asian Art Museum

### **GREEN FEATURES**

Natural light and ventilation Enhanced indoor air quality LED lighting Low-flow plumbing fixtures Energy Star appliances Car-free

Walk Score: 97 (Walker's Paradise)







# **Areas for Work and Play**



**Entrance Foyer, with Heated Bench & Transit Screen** 



Lobby, Fireplace, & Lounge



Reading Room



**Bike Room** 

# **Features**

- State-of-the-art seismic and fire safety
- Roof deck
- Multiple social areas
- Bike storage and repair station
- 24/7 Secure entry and elevator access



**Roof Deck with Heated Seating** 

## **Floor Plans**

The *Studio* comes equipped with two twin beds. The *Suite* has three bedrooms.

Both have a full bathroom, kitchen, and built-in seating with a table.



3 Bedroom Suite

## Dwellings include:

- Flat screen TV
- Elfa shelving and closet system
- 9' ceiling and operable windows
- Stainless steel appliances
- Bay window and window seats

- Convection microwave oven
- Engineered soundproofing
- Extra-deep soakin