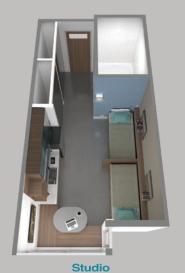

## **Floor Plans**

The *Studio* comes equipped with two twin beds. The *Suite* has three bedrooms.

Both have a full bathroom, kitchen, and built-in seating with a table.

3 Bedroom Suite