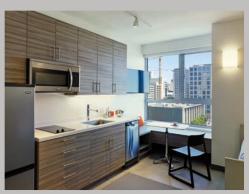

## **Floor Plans**

The *Studio* comes equipped with two twin beds. The *Suite* has three bedrooms.

Both have a full bathroom, kitchen, and built-in seating with a table.

3 Bedroom Suite

## Dwellings include:

- Flat screen TV
- Elfa shelving and closet system
- 9' ceiling and operable windows
- Stainless steel appliances
- Bay window and window seats

- Convection microwave oven
- Engineered soundproofing
- Extra-deep soaking bath tub
- Individually-controlled heat & ventilation
- 200 mbs Internet

Studio, Kitchen and Living Area

3 Bedroom Suite, Kitchen and Living Area