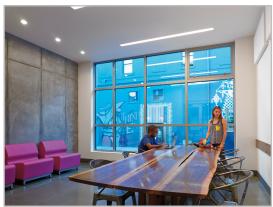

# **Areas for Work and Play**

**Entrance Foyer, with Heated Bench & Transit Screen** 

Lobby, Fireplace, & Lounge

Reading Room

**Bike Room** 