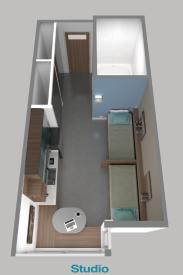

## **Floor Plans**

The *Studio* comes equipped with two twin beds. The *Suite* has three bedrooms.

Both have a full bathroom, kitchen, and built-in seating with a table.

**3 Bedroom Suite** 