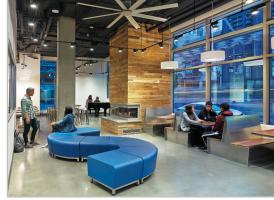

# **Areas for Work and Play**

**Entrance Foyer, with Heated Bench & Transit Screen** 

Lobby, Fireplace, & Lounge

Reading Room

**Bike Room** 

# **Features**

- State-of-the-art seismic and fire safety
- Roof deck
- Multiple social areas
- Bike storage and repair station
- 24/7 Secure entry and elevator access

**Roof Deck with Heated Seating** 