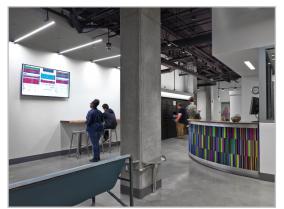

# **Areas for Work and Play**

**Entrance Foyer, with Heated Bench & Transit Screen** 

Lobby, Fireplace, & Lounge

Reading Room

**Bike Room** 