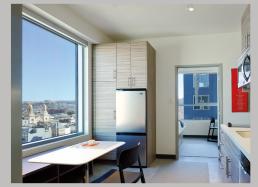

## **Floor Plans**

The *Studio* comes equipped with two twin beds. The *Suite* has three bedrooms.

Both have a full bathroom, kitchen, and built-in seating with a table.

**3 Bedroom Suite** 

### Dwellings include:

- Flat screen TV
- Elfa shelving and closet system
- 9' ceiling and operable windows
- Stainless steel appliances
- Bay window and window seats

- Convection microwave oven
- Engineered soundproofing
- Extra-deep soaking bath tub
- Individually-controlled heat & ventilation
- 200 mbs Internet

Studio, Kitchen and Living Area

3 Bedroom Suite, Kitchen and Living Area