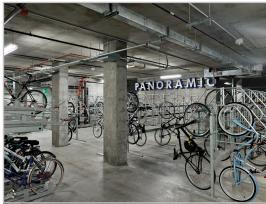

# **Areas for Work and Play**

**Entrance Foyer, with Heated Bench & Transit Screen** 

Lobby, Fireplace, & Lounge

Reading Room

**Bike Room** 

# **Features**

- State-of-the-art seismic and fire safety
- Roof deck
- Multiple social areas
- Bike storage and repair station
- 24/7 Secure entry and elevator access

**Roof Deck with Heated Seating** 