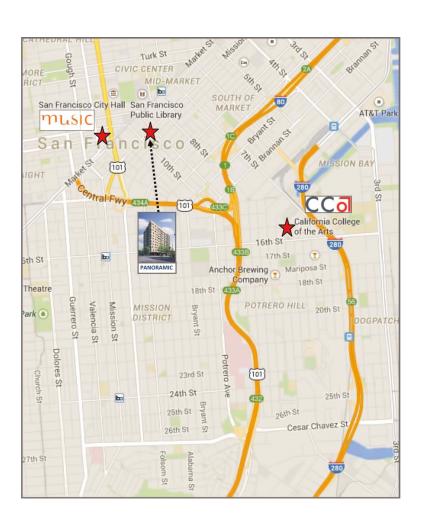

#### The Panoramic neighborhood:

- Shopping: The Market (in Twitter),
   Harvest Urban Market, Westfield Center,
   Whole Foods, Fox Plaza Shopping Center,
   Market Square, Farmer's Market, Starco Mart,
   Gourmet Food Trucks at UN Plaza
- Restaurants & Cafes: Sightglass Coffee, AQ Restaurant, Radius, Tryptech, Raven, Kama Sushi, Market St. Grill, Ma'velous, Starbucks, Café Mine, Rocco's Café, Bossa Nova, Trinity Café, SideBar Wine Tavern, Cellarmaker Brewing Company
- Of Note: Warfield Theater, Orpheum Theater, SF Public Library, Zeum Museum, Moscone Center, SF Federal Building, Davies Symphony Hall, Civic Center Plaza, Yerba Buena Gardens, Asian Art Museum

### **GREEN FEATURES**

Natural light and ventilation
Enhanced indoor air quality
LED lighting
Low-flow plumbing fixtures
Energy Star appliances
Car-free
Walk Score: 97 (Walker's Paradise)