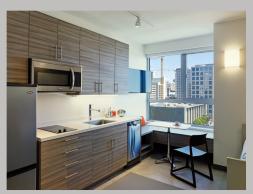

## **Floor Plans**

The *Studio* comes equipped with two twin beds. The *Suite* has three bedrooms.

Both have a full bathroom, kitchen, and built-in seating with a table.

**3 Bedroom Suite** 

### Dwellings include:

- Flat screen TV
- Elfa shelving and closet system
- 9' ceiling and operable windows
- Stainless steel appliances
- Bay window and window seats

- Convection microwave oven
- Engineered soundproofing
- Extra-deep soaking bath tub
- Individually-controlled heat & ventilation
- 200 mbs Internet

Studio, Kitchen and Living Area

3 Bedroom Suite, Kitchen and Living Area